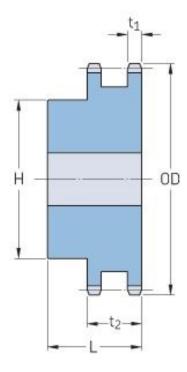

## PHS 60-2B30

| Pitch P (in)   | 0.75  |
|----------------|-------|
| No. of teeth   | 30    |
| Diameter (in)  | 7.59  |
| Min. bore (in) | 1     |
| Max. bore (in) | 2.75  |
| Hub H (in)     | 4.25  |
| Hub L (in)     | 2.13  |
| Weight (lbs)   | 16.36 |