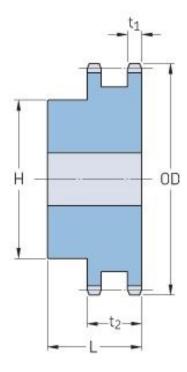

## PHS 50-2B95

| Pitch P (in)   | 0.63  |
|----------------|-------|
| No. of teeth   | 95    |
| Diameter (in)  | 19.27 |
| Min. bore (in) | 1.31  |
| Max. bore (in) | 3     |
| Hub H (in)     | 4.5   |
| Hub L (in)     | 2.38  |
| Weight (lbs)   | 64.32 |