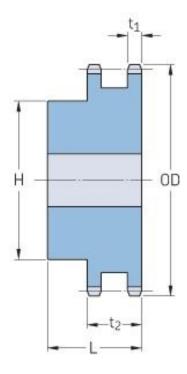

## PHS 50-2B48

| Pitch P (in)   | 0.63  |
|----------------|-------|
| No. of teeth   | 48    |
| Diameter (in)  | 9.91  |
| Min. bore (in) | 1.19  |
| Max. bore (in) | 2.75  |
| Hub H (in)     | 4.25  |
| Hub L (in)     | 2.38  |
| Weight (lbs)   | 24.08 |