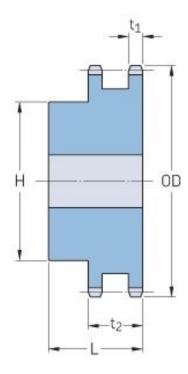

## PHS 50-2B40

| Pitch P (in)   | 0.63  |
|----------------|-------|
| No. of teeth   | 40    |
| Diameter (in)  | 8.32  |
| Min. bore (in) | 1.19  |
| Max. bore (in) | 2.75  |
| Hub H (in)     | 4     |
| Hub L (in)     | 2.13  |
| Weight (lbs)   | 16.54 |
|                |       |