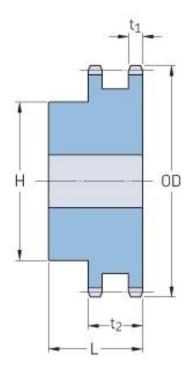

## PHS 50-2B35

| Pitch P (in)   | 0.63  |
|----------------|-------|
| No. of teeth   | 35    |
| Diameter (in)  | 7.32  |
| Min. bore (in) | 1     |
| Max. bore (in) | 2.5   |
| Hub H (in)     | 3.75  |
| Hub L (in)     | 1.88  |
| Weight (lbs)   | 12.28 |
|                |       |