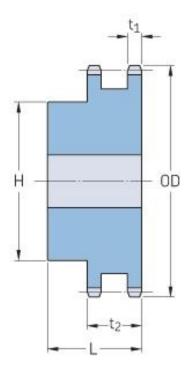

## PHS 50-2B26

| Pitch P (in)   | 0.63 |
|----------------|------|
| No. of teeth   | 26   |
| Diameter (in)  | 5.52 |
| Min. bore (in) | 1    |
| Max. bore (in) | 2.5  |
| Hub H (in)     | 3.75 |
| Hub L (in)     | 1.88 |
| Weight (lbs)   | 7.54 |