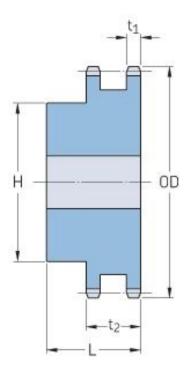

## PHS 40-2B102

| Pitch P (in)   | 0.5   |
|----------------|-------|
| No. of teeth   | 102   |
| Diameter (in)  | 16.53 |
| Min. bore (in) | 1.19  |
| Max. bore (in) | 2.75  |
| Hub H (in)     | 4.25  |
| Hub L (in)     | 2.13  |
| Weight (lbs)   | 42.72 |