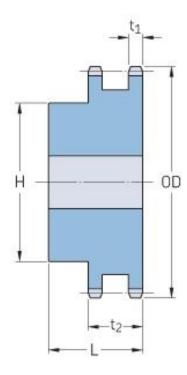

## PHS 40-2B96

| Pitch P (in)   | 0.5   |
|----------------|-------|
| No. of teeth   | 96    |
| Diameter (in)  | 15.57 |
| Min. bore (in) | 1.19  |
| Max. bore (in) | 2.75  |
| Hub H (in)     | 4.25  |
| Hub L (in)     | 2.13  |
| Weight (lbs)   | 39.5  |
|                |       |