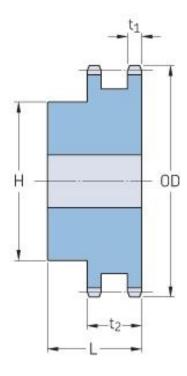

## PHS 40-2B52

| Pitch P (in)   | 0.5   |
|----------------|-------|
| No. of teeth   | 52    |
| Diameter (in)  | 8.57  |
| Min. bore (in) | 0.94  |
| Max. bore (in) | 2.5   |
| Hub H (in)     | 3.75  |
| Hub L (in)     | 1.75  |
| Weight (lbs)   | 14.46 |