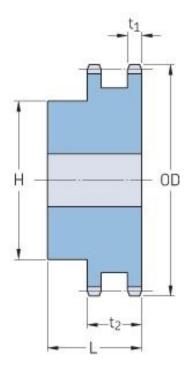

## PHS 40-2B26

| Pitch P (in)   | 0.5  |
|----------------|------|
| No. of teeth   | 26   |
| Diameter (in)  | 4.42 |
| Min. bore (in) | 0.63 |
| Max. bore (in) | 2.25 |
| Hub H (in)     | 3.25 |
| Hub L (in)     | 1.63 |
| Weight (lbs)   | 4.48 |