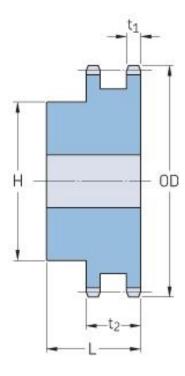

## PHS 35-2B102

| Pitch P (in)   | 0.38  |
|----------------|-------|
| No. of teeth   | 102   |
| Diameter (in)  | 12.4  |
| Min. bore (in) | 1     |
| Max. bore (in) | 2.38  |
| Hub H (in)     | 3.5   |
| Hub L (in)     | 1.5   |
| Weight (lbs)   | 19.92 |