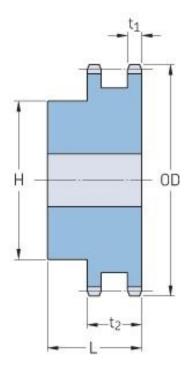

## PHS 35-2B96

| Pitch P (in)   | 0.38  |
|----------------|-------|
| No. of teeth   | 96    |
| Diameter (in)  | 11.68 |
| Min. bore (in) | 1     |
| Max. bore (in) | 2.38  |
| Hub H (in)     | 3.5   |
| Hub L (in)     | 1.5   |
| Weight (lbs)   | 18.14 |