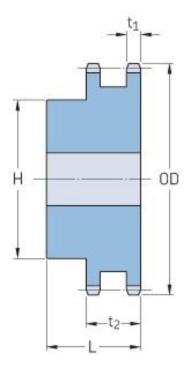

## PHS 35-2B84

| Pitch P (in)   | 0.38  |
|----------------|-------|
| No. of teeth   | 84    |
| Diameter (in)  | 10.25 |
| Min. bore (in) | 0.75  |
| Max. bore (in) | 2.38  |
| Hub H (in)     | 3.5   |
| Hub L (in)     | 1.5   |
| Weight (lbs)   | 14.98 |