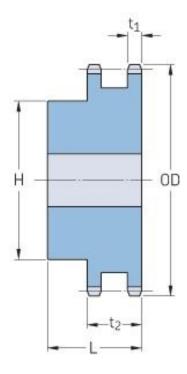

## PHS 35-2B76

| Pitch P (in)   | 0.38  |
|----------------|-------|
| No. of teeth   | 76    |
| Diameter (in)  | 9.29  |
| Min. bore (in) | 0.75  |
| Max. bore (in) | 2.38  |
| Hub H (in)     | 3.5   |
| Hub L (in)     | 1.5   |
| Weight (lbs)   | 11.94 |