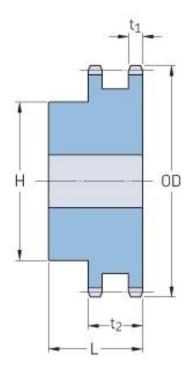

## PHS 35-2B68

| Pitch P (in)   | 0.38  |
|----------------|-------|
| No. of teeth   | 68    |
| Diameter (in)  | 8.34  |
| Min. bore (in) | 0.75  |
| Max. bore (in) | 2.38  |
| Hub H (in)     | 3.5   |
| Hub L (in)     | 1.5   |
| Weight (lbs)   | 10.01 |
|                |       |