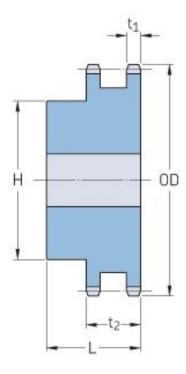

## PHS 35-2B60

| Pitch P (in)   | 0.38 |
|----------------|------|
| No. of teeth   | 60   |
| Diameter (in)  | 7.38 |
| Min. bore (in) | 0.75 |
| Max. bore (in) | 1.75 |
| Hub H (in)     | 2.5  |
| Hub L (in)     | 1.38 |
| Weight (lbs)   | 6.84 |