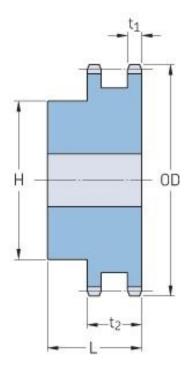

## PHS 35-2B52

| Pitch P (in)   | 0.38 |
|----------------|------|
| No. of teeth   | 52   |
| Diameter (in)  | 6.43 |
| Min. bore (in) | 0.75 |
| Max. bore (in) | 1.75 |
| Hub H (in)     | 2.5  |
| Hub L (in)     | 1.38 |
| Weight (lbs)   | 5.4  |
|                |      |