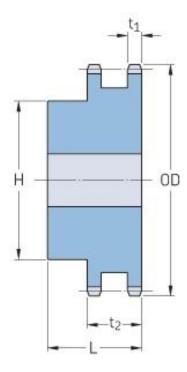

## PHS 35-2B42

| Pitch P (in)   | 0.38 |
|----------------|------|
| No. of teeth   | 42   |
| Diameter (in)  | 5.23 |
| Min. bore (in) | 0.75 |
| Max. bore (in) | 1.75 |
| Hub H (in)     | 2.5  |
| Hub L (in)     | 1.38 |
| Weight (lbs)   | 3.8  |
|                |      |