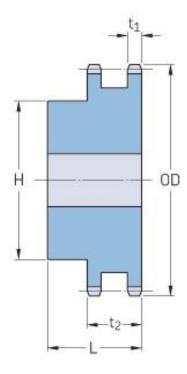

## PHS 35-2B36

| Pitch P (in)   | 0.38 |
|----------------|------|
| No. of teeth   | 36   |
| Diameter (in)  | 4.51 |
| Min. bore (in) | 0.75 |
| Max. bore (in) | 1.75 |
| Hub H (in)     | 2.5  |
| Hub L (in)     | 1.38 |
| Weight (lbs)   | 3    |