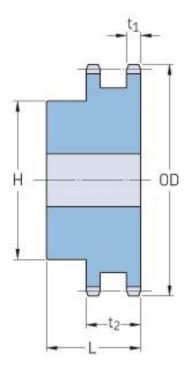

## PHS 35-2B30

| Pitch P (in)   | 0.38 |
|----------------|------|
| No. of teeth   | 30   |
| Diameter (in)  | 3.79 |
| Min. bore (in) | 0.75 |
| Max. bore (in) | 1.75 |
| Hub H (in)     | 2.5  |
| Hub L (in)     | 1.38 |
| Weight (lbs)   | 2.34 |