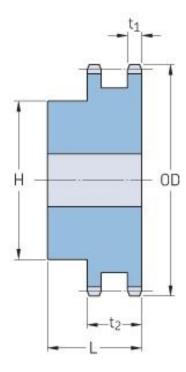

## PHS 35-2B26

| Pitch P (in)   | 0.38 |
|----------------|------|
| No. of teeth   | 26   |
| Diameter (in)  | 3.31 |
| Min. bore (in) | 0.75 |
| Max. bore (in) | 1.75 |
| Hub H (in)     | 2.5  |
| Hub L (in)     | 1.38 |
| Weight (lbs)   | 1.98 |
|                |      |