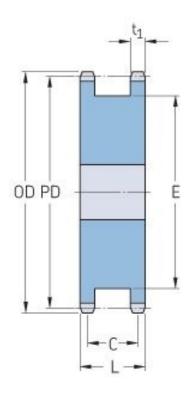

## PHS 80-1DSA16

| Pitch P (in)   | 1        |
|----------------|----------|
| No. of teeth   | 16       |
| Diameter (in)  | 5.63     |
| Min. bore (in) | 1        |
| Max. bore (in) | 2.69     |
| Hub L (in)     | 2 (3/16) |
| Weight (lbs)   | 9.5      |
|                |          |