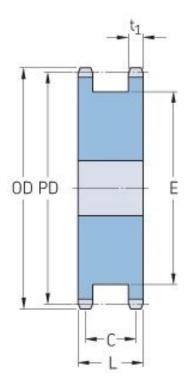

## PHS 60-1DSA18

| Pitch P (in)   | 0.75      |
|----------------|-----------|
| No. of teeth   | 18        |
| Diameter (in)  | 4.7       |
| Min. bore (in) | 0.75      |
| Max. bore (in) | 1.88      |
| Hub L (in)     | 1 (15/16) |
| Weight (lbs)   | 6.5       |