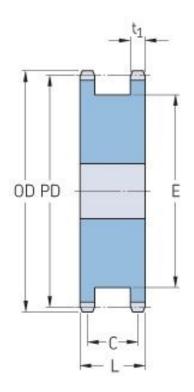

## **PHS 50-1DSA18**

| Pitch P (in)   | 0.63      |
|----------------|-----------|
| No. of teeth   | 18        |
| Diameter (in)  | 3.92      |
| Min. bore (in) | 0.63      |
| Max. bore (in) | 1.88      |
| Hub L (in)     | 1 (21/32) |
| Weight (lbs)   | 3.3       |
|                |           |