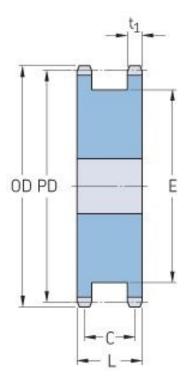

## PHS 40-1DSA24

| Pitch P (in)   | 0.5       |
|----------------|-----------|
| No. of teeth   | 24        |
| Diameter (in)  | 4.1       |
| Min. bore (in) | 0.63      |
| Max. bore (in) | 2.25      |
| Hub L (in)     | 1 (13/32) |
| Weight (lbs)   | 4         |