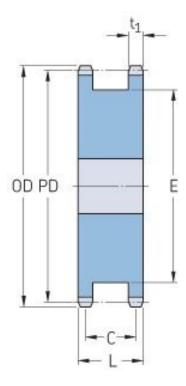

## PHS 40-1DSA22

| Pitch P (in)   | 0.5       |
|----------------|-----------|
| No. of teeth   | 22        |
| Diameter (in)  | 3.78      |
| Min. bore (in) | 0.63      |
| Max. bore (in) | 1.81      |
| Hub L (in)     | 1 (13/32) |
| Weight (lbs)   | 3         |