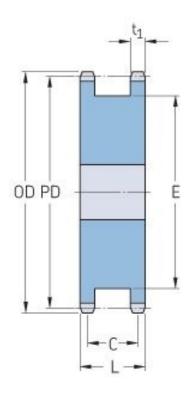

## **PHS 40-1DSA15**

| Pitch P (in)   | 0.5       |
|----------------|-----------|
| No. of teeth   | 15        |
| Diameter (in)  | 2.65      |
| Min. bore (in) | 0.5       |
| Max. bore (in) | 1.25      |
| Hub L (in)     | 1 (13/32) |
| Weight (lbs)   | 1.2       |
|                |           |