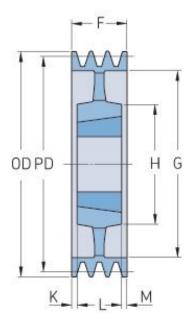

## PHP 8SPZ280TB

| Pitch diameter<br>(mm) | 280  |
|------------------------|------|
| Outside diameter (mm)  | 284  |
| Pulley type            | 5    |
| Bushing no.            | 3020 |
| Min. bore (mm)         | 25   |
| Max. bore (mm)         | 75   |
| F (mm)                 | 100  |
| G (mm)                 | 252  |
| K (mm)                 | 24.5 |
| L (mm)                 | 51   |
| M (mm)                 | 24.5 |
| H (mm)                 | 150  |
| Weight (kg)            | 10.8 |