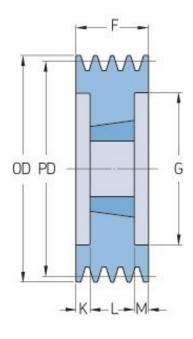

## PHP 8SPZ224TB

| Pitch diameter<br>(mm)   | 224  |
|--------------------------|------|
| Outside diameter<br>(mm) | 228  |
| Pulley type              | 3    |
| Bushing no.              | 3020 |
| Min. bore (mm)           | 25   |
| Max. bore (mm)           | 75   |
| F (mm)                   | 100  |
| G (mm)                   | 195  |
| K (mm)                   | 24.5 |
| L (mm)                   | 51   |
| M (mm)                   | 24.5 |
| H (mm)                   | -    |
| Weight (kg)              | 11.8 |