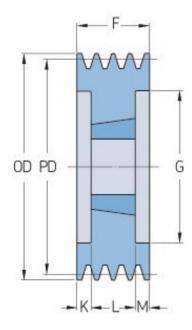

## PHP 8SPZ200TB

| Pitch diameter<br>(mm) | 200  |
|------------------------|------|
| Outside diameter (mm)  | 204  |
| Pulley type            | 3    |
| Bushing no.            | 3020 |
| Min. bore (mm)         | 25   |
| Max. bore (mm)         | 75   |
| F (mm)                 | 100  |
| G (mm)                 | 171  |
| K (mm)                 | 24.5 |
| L (mm)                 | 51   |
| M (mm)                 | 24.5 |
| H (mm)                 | -    |
| Weight (kg)            | 9.3  |