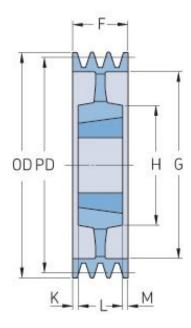

## PHP 8SPB1000TB

| Pitch diameter<br>(mm) | 1000  |
|------------------------|-------|
| Outside diameter (mm)  | 1007  |
| Pulley type            | 5     |
| Bushing no.            | 5050  |
| Min. bore (mm)         | 70    |
| Max. bore (mm)         | 125   |
| F (mm)                 | 158   |
| G (mm)                 | 954   |
| K (mm)                 | 15.5  |
| L (mm)                 | 127   |
| M (mm)                 | 15.5  |
| H (mm)                 | 245   |
| Weight (kg)            | 121.5 |