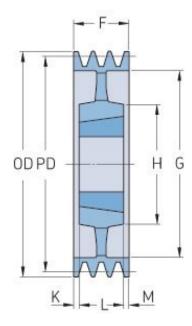

## PHP 8SPB800TB

| Pitch diameter<br>(mm) | 800  |
|------------------------|------|
| Outside diameter (mm)  | 807  |
| Pulley type            | 5    |
| Bushing no.            | 4545 |
| Min. bore (mm)         | 55   |
| Max. bore (mm)         | 110  |
| F (mm)                 | 158  |
| G (mm)                 | 754  |
| K (mm)                 | 22   |
| L (mm)                 | 114  |
| M (mm)                 | 22   |
| H (mm)                 | 225  |
| Weight (kg)            | 94.5 |