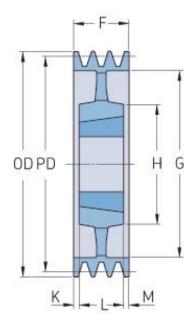

## PHP 8SPB710TB

| Pitch diameter<br>(mm) | 710  |
|------------------------|------|
| Outside diameter (mm)  | 717  |
| Pulley type            | 5    |
| Bushing no.            | 4545 |
| Min. bore (mm)         | 55   |
| Max. bore (mm)         | 110  |
| F (mm)                 | 158  |
| G (mm)                 | 664  |
| K (mm)                 | 22   |
| L (mm)                 | 114  |
| M (mm)                 | 22   |
| H (mm)                 | 225  |
| Weight (kg)            | 75.5 |