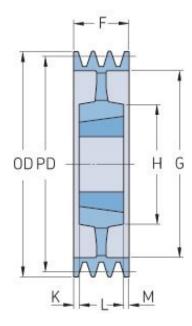

## PHP 8SPB630TB

| Pitch diameter<br>(mm) | 630  |
|------------------------|------|
| Outside diameter (mm)  | 637  |
| Pulley type            | 5    |
| Bushing no.            | 4545 |
| Min. bore (mm)         | 55   |
| Max. bore (mm)         | 110  |
| F (mm)                 | 158  |
| G (mm)                 | 587  |
| K (mm)                 | 22   |
| L (mm)                 | 114  |
| M (mm)                 | 22   |
| H (mm)                 | 225  |
| Weight (kg)            | 67   |