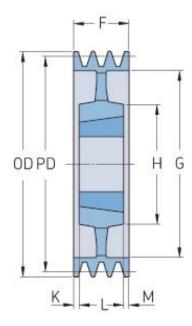

## PHP 8SPB500TB

| Pitch diameter<br>(mm) | 500  |
|------------------------|------|
| Outside diameter (mm)  | 507  |
| Pulley type            | 5    |
| Bushing no.            | 4040 |
| Min. bore (mm)         | 40   |
| Max. bore (mm)         | 100  |
| F (mm)                 | 158  |
| G (mm)                 | 457  |
| K (mm)                 | 28   |
| L (mm)                 | 102  |
| M (mm)                 | 28   |
| H (mm)                 | 200  |
| Weight (kg)            | 52   |