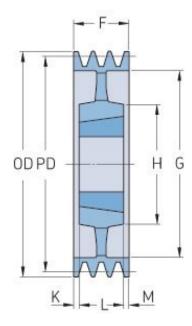

## PHP 8SPB450TB

| Pitch diameter<br>(mm) | 450  |
|------------------------|------|
| Outside diameter (mm)  | 457  |
| Pulley type            | 5    |
| Bushing no.            | 4040 |
| Min. bore (mm)         | 40   |
| Max. bore (mm)         | 100  |
| F (mm)                 | 158  |
| G (mm)                 | 407  |
| K (mm)                 | 28   |
| L (mm)                 | 102  |
| M (mm)                 | 28   |
| H (mm)                 | 200  |
| Weight (kg)            | 46   |