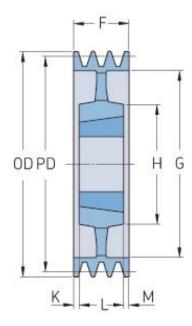

## PHP 8SPB400TB

| Pitch diameter<br>(mm) | 400  |
|------------------------|------|
| Outside diameter (mm)  | 407  |
| Pulley type            | 5    |
| Bushing no.            | 4040 |
| Min. bore (mm)         | 40   |
| Max. bore (mm)         | 100  |
| F (mm)                 | 158  |
| G (mm)                 | 357  |
| K (mm)                 | 28   |
| L (mm)                 | 102  |
| M (mm)                 | 28   |
| H (mm)                 | 200  |
| Weight (kg)            | 43   |