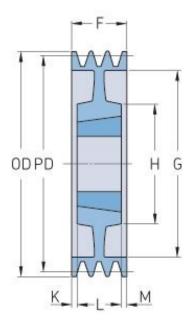

## PHP 8SPB355TB

| Pitch diameter (mm)   | 355  |
|-----------------------|------|
| Outside diameter (mm) | 362  |
| Pulley type           | 7    |
| Bushing no.           | 3535 |
| Min. bore (mm)        | 35   |
| Max. bore (mm)        | 90   |
| F (mm)                | 158  |
| G (mm)                | 312  |
| K (mm)                | 34.5 |
| L (mm)                | 89   |
| M (mm)                | 34.5 |
| H (mm)                | 170  |
| Weight (kg)           | 31.5 |