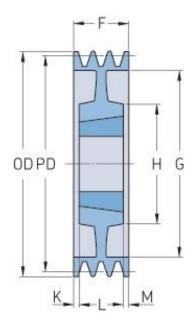

## PHP 8SPB335TB

| Pitch diameter<br>(mm) | 335  |
|------------------------|------|
| Outside diameter (mm)  | 342  |
| Pulley type            | 7    |
| Bushing no.            | 3535 |
| Min. bore (mm)         | 35   |
| Max. bore (mm)         | 90   |
| F (mm)                 | 158  |
| G (mm)                 | 292  |
| K (mm)                 | 34.5 |
| L (mm)                 | 89   |
| M (mm)                 | 34.5 |
| H (mm)                 | 170  |
| Weight (kg)            | 30.5 |