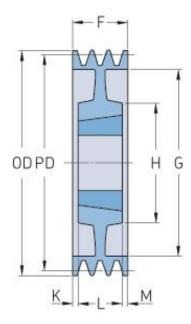

## PHP 8SPB280TB

| Pitch diameter (mm)   | 280  |
|-----------------------|------|
| Outside diameter (mm) | 287  |
| Pulley type           | 7    |
| Bushing no.           | 3535 |
| Min. bore (mm)        | 35   |
| Max. bore (mm)        | 90   |
| F (mm)                | 158  |
| G (mm)                | 237  |
| K (mm)                | 34.5 |
| L (mm)                | 89   |
| M (mm)                | 34.5 |
| H (mm)                | -    |
| Weight (kg)           | 26.6 |