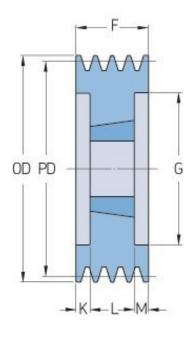

## PHP 8SPB236TB

| Pitch diameter<br>(mm)   | 236  |
|--------------------------|------|
| Outside diameter<br>(mm) | 243  |
| Pulley type              | 3    |
| Bushing no.              | 3535 |
| Min. bore (mm)           | 35   |
| Max. bore (mm)           | 90   |
| F (mm)                   | 158  |
| G (mm)                   | 193  |
| K (mm)                   | 34.5 |
| L (mm)                   | 89   |
| M (mm)                   | 34.5 |
| H (mm)                   | -    |
| Weight (kg)              | 20   |