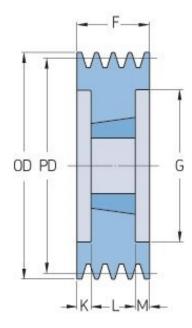

## PHP 8SPB224TB

| Pitch diameter<br>(mm) | 224  |
|------------------------|------|
| Outside diameter (mm)  | 231  |
| Pulley type            | 3    |
| Bushing no.            | 3535 |
| Min. bore (mm)         | 35   |
| Max. bore (mm)         | 90   |
| F (mm)                 | 158  |
| G (mm)                 | 181  |
| K (mm)                 | 34.5 |
| L (mm)                 | 89   |
| M (mm)                 | 34.5 |
| H (mm)                 | -    |
| Weight (kg)            | 17.9 |