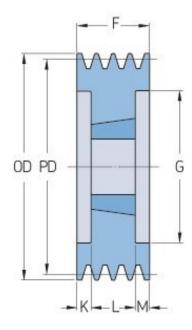

## PHP 8SPB212TB

| Pitch diameter<br>(mm) | 212  |
|------------------------|------|
| Outside diameter (mm)  | 219  |
| Pulley type            | 3    |
| Bushing no.            | 3535 |
| Min. bore (mm)         | 35   |
| Max. bore (mm)         | 90   |
| F (mm)                 | 158  |
| G (mm)                 | 169  |
| K (mm)                 | 34.5 |
| L (mm)                 | 89   |
| M (mm)                 | 34.5 |
| H (mm)                 | -    |
| Weight (kg)            | 15.8 |