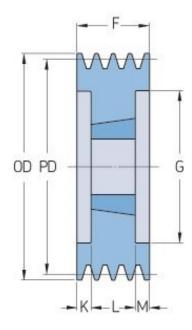

## PHP 8SPB180TB

| Pitch diameter<br>(mm) | 180  |
|------------------------|------|
| Outside diameter (mm)  | 187  |
| Pulley type            | 3    |
| Bushing no.            | 3030 |
| Min. bore (mm)         | 35   |
| Max. bore (mm)         | 75   |
| F (mm)                 | 158  |
| G (mm)                 | 137  |
| K (mm)                 | 41   |
| L (mm)                 | 76   |
| M (mm)                 | 41   |
| H (mm)                 | -    |
| Weight (kg)            | 10.8 |