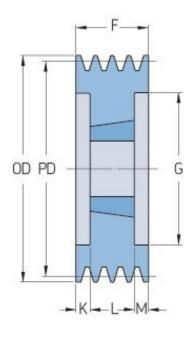

## PHP 8SPB170TB

| Pitch diameter<br>(mm)   | 170  |
|--------------------------|------|
| Outside diameter<br>(mm) | 177  |
| Pulley type              | 3    |
| Bushing no.              | 3030 |
| Min. bore (mm)           | 35   |
| Max. bore (mm)           | 75   |
| F (mm)                   | 158  |
| G (mm)                   | 127  |
| K (mm)                   | 41   |
| L (mm)                   | 76   |
| M (mm)                   | 41   |
| H (mm)                   | -    |
| Weight (kg)              | 9.5  |