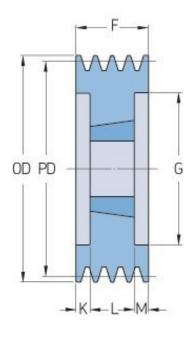

## PHP 8SPB160TB

| Pitch diameter<br>(mm)   | 160  |
|--------------------------|------|
| Outside diameter<br>(mm) | 167  |
| Pulley type              | 3    |
| Bushing no.              | 3020 |
| Min. bore (mm)           | 25   |
| Max. bore (mm)           | 75   |
| F (mm)                   | 158  |
| G (mm)                   | 117  |
| K (mm)                   | 53.5 |
| L (mm)                   | 51   |
| M (mm)                   | 53.5 |
| H (mm)                   | -    |
| Weight (kg)              | 8.3  |