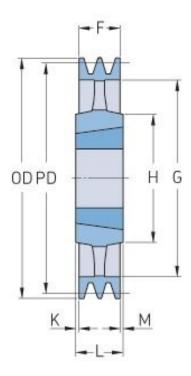

## PHP 6SPZ800TB

| Pitch diameter<br>(mm) | 800  |
|------------------------|------|
| Outside diameter (mm)  | 804  |
| Pulley type            | 4    |
| Bushing no.            | 3535 |
| Min. bore (mm)         | 35   |
| Max. bore (mm)         | 90   |
| F (mm)                 | 76   |
| G (mm)                 | 771  |
| K (mm)                 | 6.5  |
| L (mm)                 | 89   |
| M (mm)                 | 6.5  |
| H (mm)                 | 170  |
| Weight (kg)            | 57.9 |