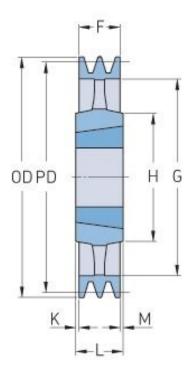

## PHP 6SPZ630TB

| Pitch diameter<br>(mm) | 630  |
|------------------------|------|
| Outside diameter (mm)  | 634  |
| Pulley type            | 4    |
| Bushing no.            | 3535 |
| Min. bore (mm)         | 35   |
| Max. bore (mm)         | 90   |
| F (mm)                 | 76   |
| G (mm)                 | 601  |
| K (mm)                 | 6.5  |
| L (mm)                 | 89   |
| M (mm)                 | 6.5  |
| H (mm)                 | 170  |
| Weight (kg)            | 35   |