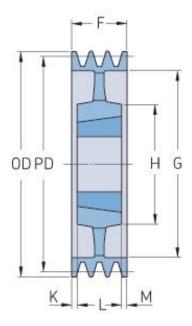

## PHP 6SPZ500TB

| Pitch diameter (mm)      | 500  |
|--------------------------|------|
| Outside diameter<br>(mm) | 504  |
| Pulley type              | 5    |
| Bushing no.              | 3030 |
| Min. bore (mm)           | 25   |
| Max. bore (mm)           | 75   |
| F (mm)                   | 76   |
| G (mm)                   | 471  |
| K (mm)                   | -    |
| L (mm)                   | 76   |
| M (mm)                   | -    |
| H (mm)                   | 150  |
| Weight (kg)              | 24.6 |