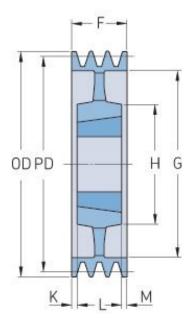

## PHP 6SPZ450TB

| Pitch diameter<br>(mm) | 450  |
|------------------------|------|
| Outside diameter (mm)  | 454  |
| Pulley type            | 5    |
| Bushing no.            | 3030 |
| Min. bore (mm)         | 25   |
| Max. bore (mm)         | 75   |
| F (mm)                 | 76   |
| G (mm)                 | 421  |
| K (mm)                 | -    |
| L (mm)                 | 76   |
| M (mm)                 | -    |
| H (mm)                 | 150  |
| Weight (kg)            | 21.5 |